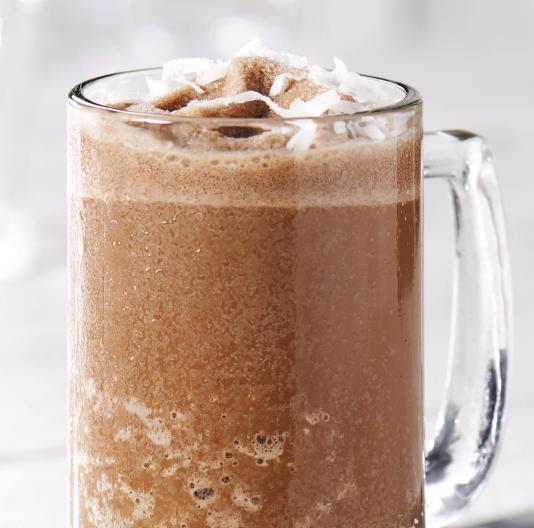

## Chocolate Coconut Frozen Mocha

Machine: The Quiet One®
Container: 48-ounce Advance® Container

240 ml milk

180 ml brewed double-strength coffee, chilled

60 ml chocolate syrup

30 ml cream of coconut

1 Tablespoon shredded coconut

260 g ice cubes

## Chocolate Coconut Frozen Mocha

- Place all ingredients into the Vitamix container in the order listed and secure the lid.
- **2.** Place on base and close the sound enclosure.
- **3.** Select Program 3 and allow blender to complete programmed cycle.