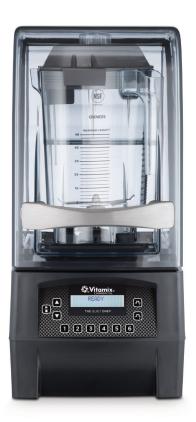

## THE QUIET ONE®

Professional chefs and culinary schools around the world trust the Vita-Prep® 3 for its exceptional power, versatility, and performance.

- Advanced vibration dampening technology results in quality drinks in a more enjoyable atmosphere.
- Magnetically secured floating sound enclosure is dramatically easier to clean and disassemble with no screws to damage the enclosure.
- 6 program buttons with 34 optimized programs for easier, consistent blending.
- Advance® container creates faster, smoother pouring and has a longer blade life resulting in time and cost savings along with improved customer experience.
- Air management and powerful 3 peak output HP motor reduces noise, improves reliability, and reduces down time.